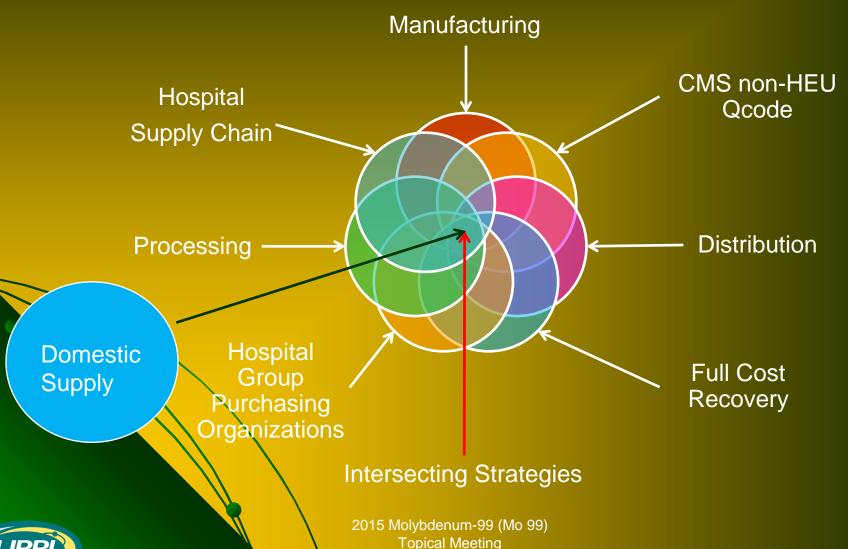

## Intersecting Strategies

Understand issues of intersecting strategies and create solutions.

## Creating New Stakeholders

## Momentum Loss